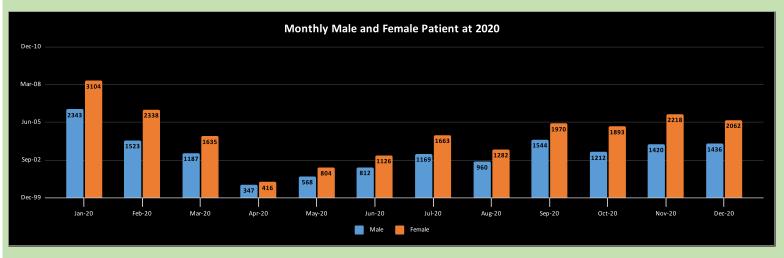

## Consolidated report for the Month of January 2020 to December 2020 KPIs for Donor

| Indicators                                        | Cumulative Calculation                                                                                                           |
|---------------------------------------------------|----------------------------------------------------------------------------------------------------------------------------------|
| Patients Patients                                 |                                                                                                                                  |
| Number of patients                                | 35032                                                                                                                            |
| Number of Male patients seen                      | 14521                                                                                                                            |
| Number of Female patients seen                    | 20511                                                                                                                            |
| Number of patients seen under 5                   | 7394                                                                                                                             |
| Number of Patient seen Over 5                     | 27638                                                                                                                            |
| % of Male patient                                 | 41%                                                                                                                              |
| % of Female patient                               | 59%                                                                                                                              |
| % of patients under 5                             | 21%                                                                                                                              |
| % of patients over 5                              | 79%                                                                                                                              |
|                                                   |                                                                                                                                  |
| Doctors & Patients                                |                                                                                                                                  |
| Total number of doctors                           | 5                                                                                                                                |
| Number of international physician volunteers      | 0                                                                                                                                |
| Average number of Patients seen per month         | 2919                                                                                                                             |
| Average number of Patients seen per Day in clinic | 122                                                                                                                              |
| Average number of patients seen per doctor/day    | 14                                                                                                                               |
|                                                   |                                                                                                                                  |
| Major 5 Morbidites                                |                                                                                                                                  |
| Top 5 diseases for these 17 Months                | ARI / Upper Respiratory Tract Infection (URTI), Skin Diseases, Diabetes Mellitus, Dental problems and Gastroenteric problems/PUD |