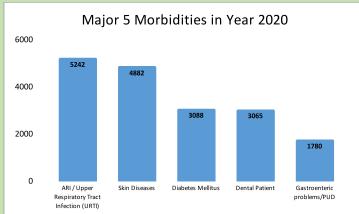

## Consolidated report for the Month of January 2020 to December 2020 KPIs for Donor

| Indicators                                        | Cumulative Calculation                                                                                                           |
|---------------------------------------------------|----------------------------------------------------------------------------------------------------------------------------------|
| Patients Patients                                 |                                                                                                                                  |
| Number of patients                                | 35032                                                                                                                            |
| Number of Male patients seen                      | 14521                                                                                                                            |
| Number of Female patients seen                    | 20511                                                                                                                            |
| Number of patients seen under 5                   | 7394                                                                                                                             |
| Number of Patient seen Over 5                     | 27638                                                                                                                            |
| % of Male patient                                 | 41%                                                                                                                              |
| % of Female patient                               | 59%                                                                                                                              |
| % of patients under 5                             | 21%                                                                                                                              |
| % of patients over 5                              | 79%                                                                                                                              |
|                                                   |                                                                                                                                  |
| Doctors & Patients                                |                                                                                                                                  |
| Total number of doctors                           | 5                                                                                                                                |
| Number of international physician volunteers      | 0                                                                                                                                |
| Average number of Patients seen per month         | 2919                                                                                                                             |
| Average number of Patients seen per Day in clinic | 122                                                                                                                              |
| Average number of patients seen per doctor/day    | 14                                                                                                                               |
|                                                   |                                                                                                                                  |
| Major 5 Morbidites                                |                                                                                                                                  |
| Top 5 diseases for these 17 Months                | ARI / Upper Respiratory Tract Infection (URTI), Skin Diseases, Diabetes Mellitus, Dental problems and Gastroenteric problems/PUD |