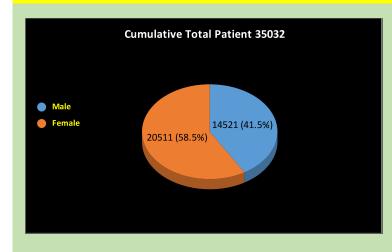

## Consolidated report for the Month of January 2020 to December 2020 KPIs for Donor

| Indicators                                        | Cumulative Calculation                                                                                                           |
|---------------------------------------------------|----------------------------------------------------------------------------------------------------------------------------------|
| Patients Patients                                 |                                                                                                                                  |
| Number of patients                                | 35032                                                                                                                            |
| Number of Male patients seen                      | 14521                                                                                                                            |
| Number of Female patients seen                    | 20511                                                                                                                            |
| Number of patients seen under 5                   | 7394                                                                                                                             |
| Number of Patient seen Over 5                     | 27638                                                                                                                            |
| % of Male patient                                 | 41%                                                                                                                              |
| % of Female patient                               | 59%                                                                                                                              |
| % of patients under 5                             | 21%                                                                                                                              |
| % of patients over 5                              | 79%                                                                                                                              |
|                                                   |                                                                                                                                  |
| Doctors & Patients                                |                                                                                                                                  |
| Total number of doctors                           | 5                                                                                                                                |
| Number of international physician volunteers      | 0                                                                                                                                |
| Average number of Patients seen per month         | 2919                                                                                                                             |
| Average number of Patients seen per Day in clinic | 122                                                                                                                              |
| Average number of patients seen per doctor/day    | 14                                                                                                                               |
|                                                   |                                                                                                                                  |
| Major 5 Morbidites                                |                                                                                                                                  |
| Top 5 diseases for these 17 Months                | ARI / Upper Respiratory Tract Infection (URTI), Skin Diseases, Diabetes Mellitus, Dental problems and Gastroenteric problems/PUD |