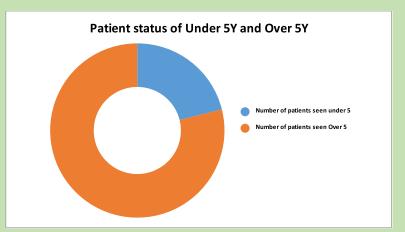

## Consolidated report for the Month of January 2020 to December 2020 KPIs for Donor

| Indicators                                        | Cumulative Calculation                                                                                                           |
|---------------------------------------------------|----------------------------------------------------------------------------------------------------------------------------------|
| Patients Patients                                 |                                                                                                                                  |
| Number of patients                                | 35032                                                                                                                            |
| Number of Male patients seen                      | 14521                                                                                                                            |
| Number of Female patients seen                    | 20511                                                                                                                            |
| Number of patients seen under 5                   | 7394                                                                                                                             |
| Number of Patient seen Over 5                     | 27638                                                                                                                            |
| % of Male patient                                 | 41%                                                                                                                              |
| % of Female patient                               | 59%                                                                                                                              |
| % of patients under 5                             | 21%                                                                                                                              |
| % of patients over 5                              | 79%                                                                                                                              |
|                                                   |                                                                                                                                  |
| Doctors & Patients                                |                                                                                                                                  |
| Total number of doctors                           | 5                                                                                                                                |
| Number of international physician volunteers      | 0                                                                                                                                |
| Average number of Patients seen per month         | 2919                                                                                                                             |
| Average number of Patients seen per Day in clinic | 122                                                                                                                              |
| Average number of patients seen per doctor/day    | 14                                                                                                                               |
|                                                   |                                                                                                                                  |
| Major 5 Morbidites                                |                                                                                                                                  |
| Top 5 diseases for these 17 Months                | ARI / Upper Respiratory Tract Infection (URTI), Skin Diseases, Diabetes Mellitus, Dental problems and Gastroenteric problems/PUD |