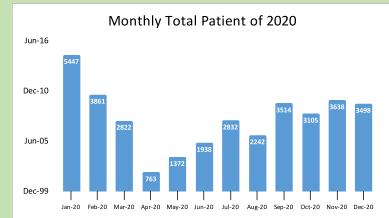

## Consolidated report for the Month of January 2020 to December 2020 KPIs for Donor

| Indicators                                        | Cumulative Calculation                                                                                                           |
|---------------------------------------------------|----------------------------------------------------------------------------------------------------------------------------------|
| Patients Patients                                 |                                                                                                                                  |
| Number of patients                                | 35032                                                                                                                            |
| Number of Male patients seen                      | 14521                                                                                                                            |
| Number of Female patients seen                    | 20511                                                                                                                            |
| Number of patients seen under 5                   | 7394                                                                                                                             |
| Number of Patient seen Over 5                     | 27638                                                                                                                            |
| % of Male patient                                 | 41%                                                                                                                              |
| % of Female patient                               | 59%                                                                                                                              |
| % of patients under 5                             | 21%                                                                                                                              |
| % of patients over 5                              | 79%                                                                                                                              |
|                                                   |                                                                                                                                  |
| Doctors & Patients                                |                                                                                                                                  |
| Total number of doctors                           | 5                                                                                                                                |
| Number of international physician volunteers      | 0                                                                                                                                |
| Average number of Patients seen per month         | 2919                                                                                                                             |
| Average number of Patients seen per Day in clinic | 122                                                                                                                              |
| Average number of patients seen per doctor/day    | 14                                                                                                                               |
|                                                   |                                                                                                                                  |
| Major 5 Morbidites                                |                                                                                                                                  |
| Top 5 diseases for these 17 Months                | ARI / Upper Respiratory Tract Infection (URTI), Skin Diseases, Diabetes Mellitus, Dental problems and Gastroenteric problems/PUD |