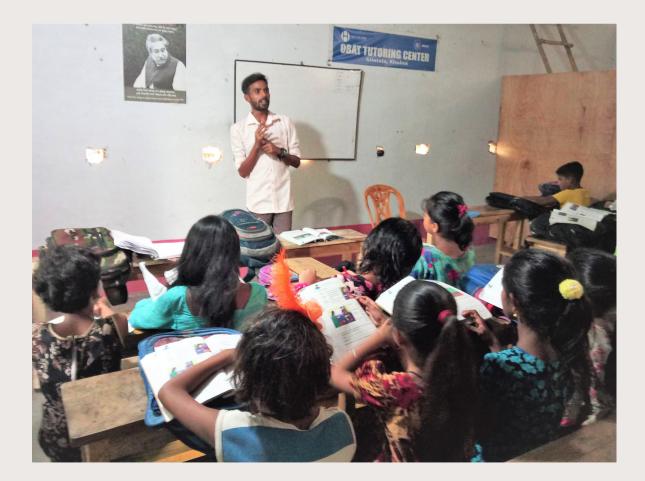

OBAT's Gilatala Tutoring Center is located in Gilatala, Khulna and was established in 2015. The Tutoring Center plays an important role in filling the gaps presented by the education system in Bangladesh. Some of the gaps relate to the low skill level of the teachers. Most schools also face shortages of teachers due to red tape. School closures are sometimes prolonged due to natural disasters such as floods. Hence, students do not get adequate in class instruction time, causing their academic performance to suffer.