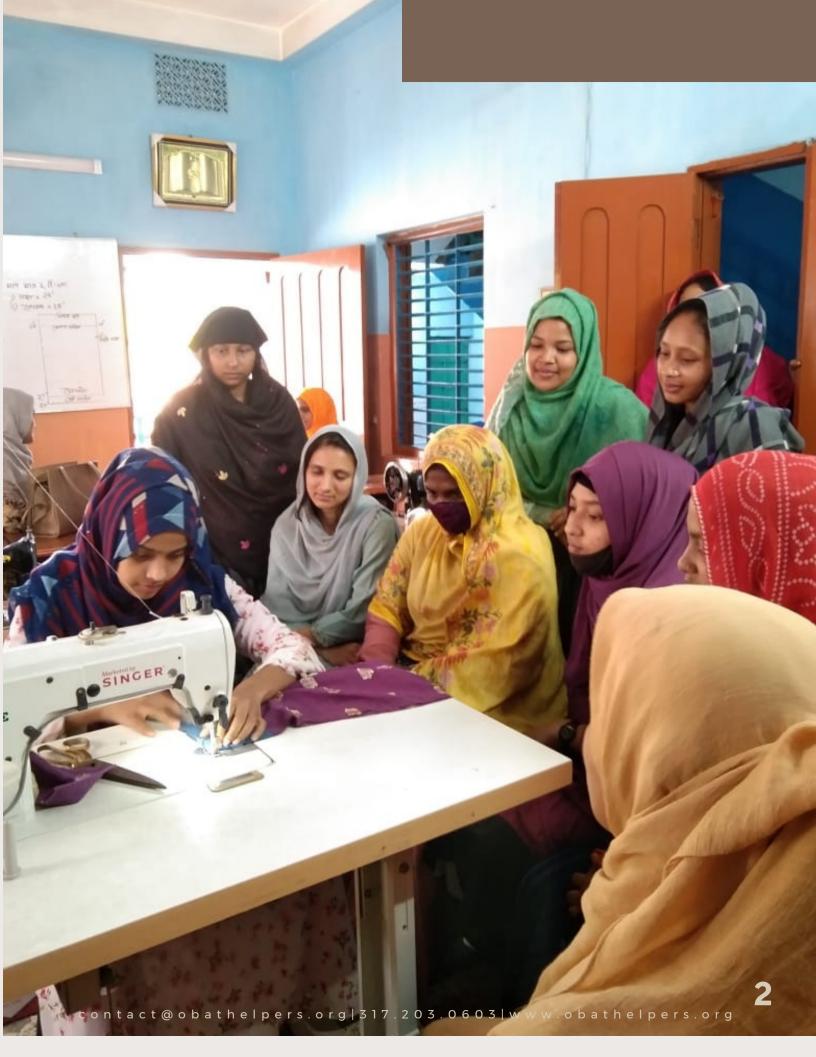

## PROJECT INFO AND IMPACT

The Rangpur Women Empowerment Center was established in 2018 to provide sewing and embroidery training to women living in camps in Rangpur. The center contains 11 regular sewing machines as well as one industrial machine. One trainer conducts a class lasting two hours. There are 19 women enrolled in the current batch of students.

276 women have trained from this center so far.