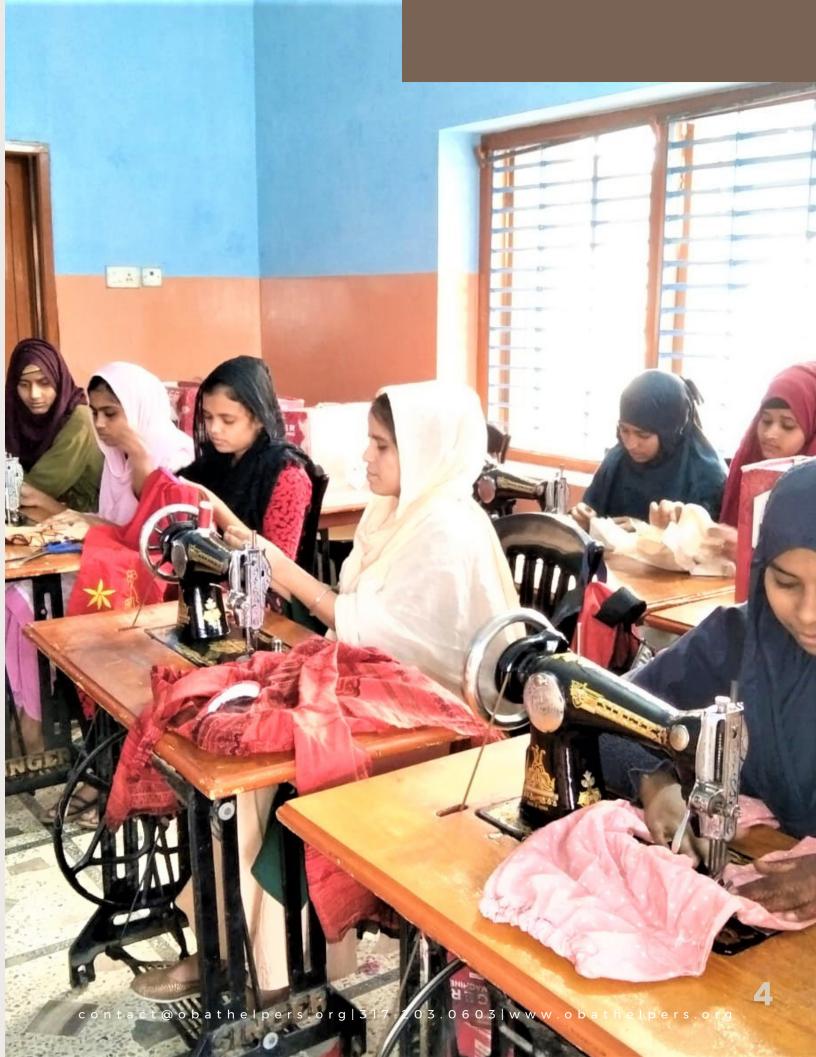

## PROJECT INFO AND IMPACT

The Rangpur Women Empowerment Center was established in 2018 to provide sewing and embroidery training to women living in camps in Rangpur. The center contains 11 regular sewing machines as well as one industrial machine. One trainer conducts a class lasting two hours. There are 19 women enrolled in the current batch of students.

276 women have trained from this center so far.